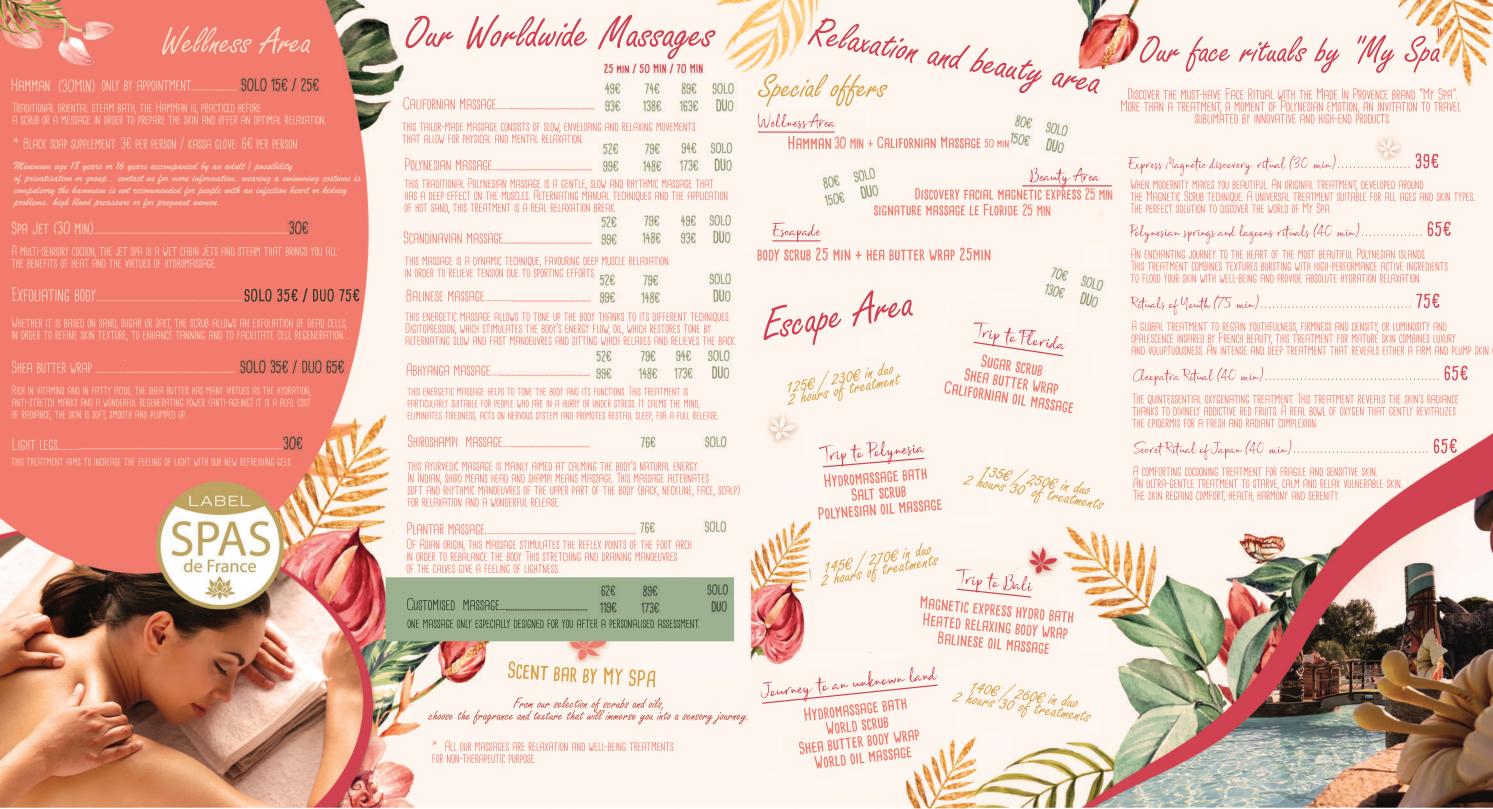

#### DEPILATION

| EYESBROWS WITH WAX              |     |
|---------------------------------|-----|
| EYEBROWS WITH TWEEZER           | 12€ |
| LIPS, CHIN OR NOSE              |     |
| LIPS. EYEBROWS OR CHIN          |     |
| ARMPITS                         |     |
| HALF ARMS, HALF LEGS OR THIGHTS |     |
| FULL LEGS                       |     |
| CLASSIC BIKINI WAXING           |     |
| BRAZILIAN BIKINI WAXING         | 18€ |
| FULL BIKINI WAXING              |     |
| MEN'S CHEST OR BACK             | 30€ |

### FACE AND BODY CARE

CHILDREEN FROM 5 TO 12 Face care MY GREEDY FACE (30 MIN) . 1st facial for children, maintains the vitality and hydration of the skin while respecting the child's morphology \_\_\_\_



#### BEAUTY OF NAILS AND FEET

| Hand Booty (30 Min)